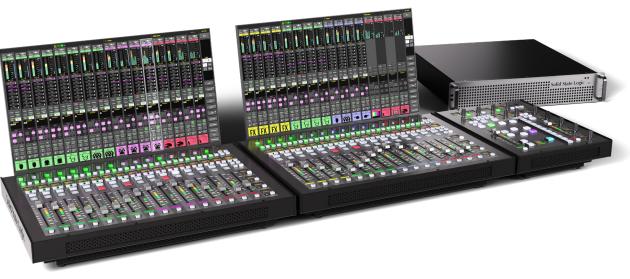

# **Studio Plus (32 Faders)**

Live-to-Air Entertainment // Custom Flypack Solutions // General Purpose Studios

- A fully-fledged broadcast-grade 256-path audio console with a compact footprint
- Includes 2U DSP engine, control software licence and hardware control interfaces
- Future proof with upgradable processing capacity up to 800 paths through perpetual or temporary software licence upgrades
- 32 faders of hands-on control, with two advanced fader tiles providing premium faders, dedicated OLED displays for every path and advanced level metering and status LEDs
- Advanced master tile provides hardware controls for key functionality including monitoring, main faders and scene automation controls
- Perfect for complex live-to-air productions requiring more hands-on control
- Provides all aspects of the advanced System T feature-set in the smallest package – provides the versatility to handle anything and everything
- Can be built into cases ready for life on the road
- Or quickly deployed in multi-purpose facilities without the space for permanent audio console installation
- Compatible with all other elements from the System T range

#### Package Includes:

TCA Online Licence 2x Desktop Fader Tile Plus Desktop Master Tile Plus TE2 DSP Engine 1024 I/O P2