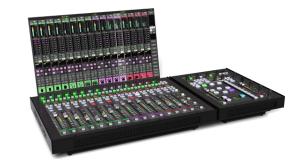

# **Flypack Plus**

Remote Production // Temporary or Portable Production // Automated News Production

- A fully-fledged broadcast-grade 256-path audio console in a compact package
- Perfect for remote production this Flypack setup could be sent to a venue and operated on site
- This system can be remotely controlled from a larger control surface in a studio or broadcast facility
- Includes 2U DSP engine and control software licence
- Future proof with upgradable processing capacity up to 800 paths through perpetual or temporary software licence upgrades
- Advanced fader tile provides hardware control and enhanced visual feedback
- Advanced master tile provides hardware controls for key functionality including monitoring, main faders and scene automation controls
- Can be built into cases ready for life on the road
- Or quickly deployed in multi-purpose facilities without the space for permanent audio console installation
- Compatible with all other elements from the System T range

TCA Online Licence Desktop Fader Tile Plus Desktop Master Tile Plus TE2 DSP Engine 1024 I/O P2