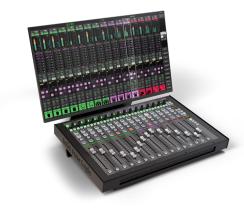

# **Flypack Plus**

Remote Production // Temporary or Portable Production // Automated News Production

- A fully-fledged broadcast-grade 256-path audio console in a compact package
- Perfect for remote production this Flypack setup could be sent to a venue and operated on site
- This system can be remotely controlled from a larger control surface in a studio or broadcast facility
- Includes 2U DSP engine and control software licence
- Future proof with upgradable processing capacity up to 800 paths through perpetual or temporary software licence upgrades
- Advanced fader tile provides hardware control and enhanced visual feedback
- Advanced master tile provides hardware controls for key functionality including monitoring, main faders and scene automation controls
- Can be built into cases ready for life on the road
- Or quickly deployed in multi-purpose facilities without the space for permanent audio console installation
- Compatible with all other elements from the System T range

TCA Online Licence Desktop Fader Tile Plus Desktop Master Tile Plus TE2 DSP Engine 1024 I/O P2