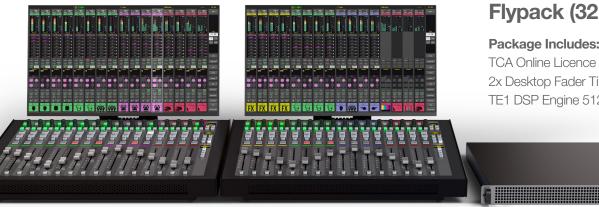

### Flypack (32 Faders)

Package Includes:

2x Desktop Fader Tile TE1 DSP Engine 512 I/O P2

Solid State Logic •...