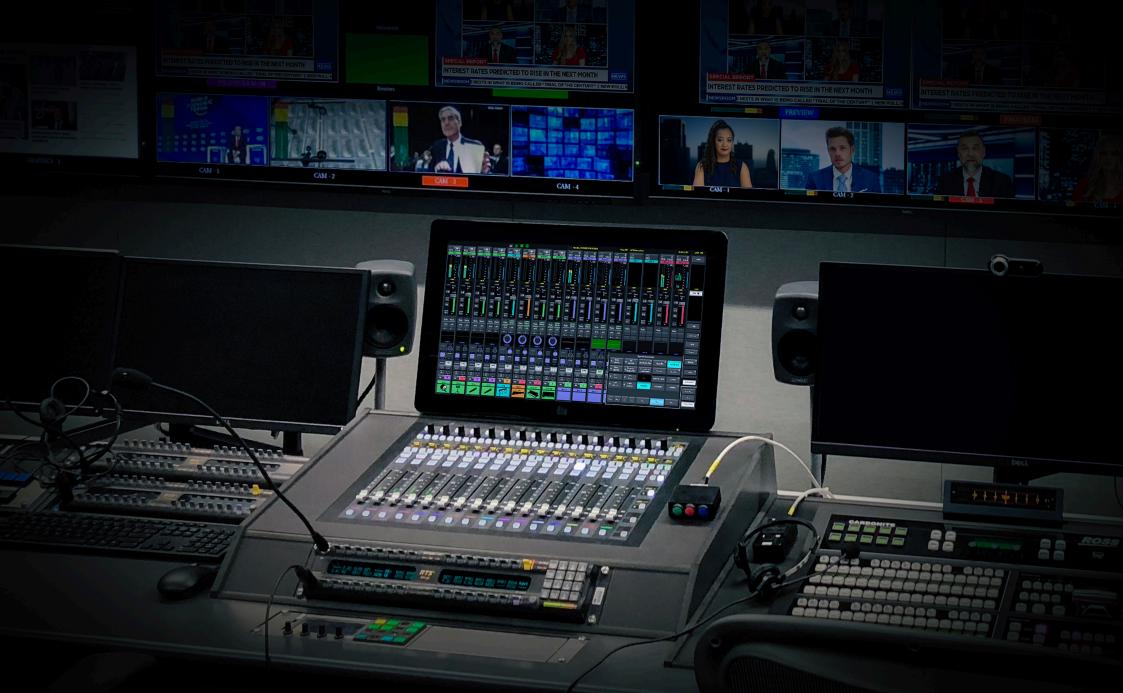

# **Flypack Plus**

Remote Production // Temporary or Portable Production // Automated News Production

- A fully-fledged broadcast-grade 256-path audio console in a compact package
- Perfect for remote production this Flypack setup could be sent to a venue and operated on site
- This system can be remotely controlled from a larger control surface in a studio or broadcast facility
- Includes 2U DSP engine and control software licence
- Future proof with upgradable processing capacity up to 800 paths through perpetual or temporary software licence upgrades
- Advanced fader tile provides hardware control and enhanced visual feedback
- Advanced master tile provides hardware controls for key functionality including monitoring, main faders and scene automation controls
- Can be built into cases ready for life on the road
- Or quickly deployed in multi-purpose facilities without the space for permanent audio console installation
- Compatible with all other elements from the System T range

# **Studio Plus (32 Faders)**

Live-to-Air Entertainment // Custom Flypack Solutions // General Purpose Studios

- A fully-fledged broadcast-grade 256-path audio console with a compact footprint
- Includes 2U DSP engine, control software licence and hardware control interfaces
- Future proof with upgradable processing capacity up to 800 paths through perpetual or temporary software licence upgrades
- 32 faders of hands-on control, with two advanced fader tiles providing premium faders, dedicated OLED displays for every path and advanced level metering and status LEDs
- Advanced master tile provides hardware controls for key functionality including monitoring, main faders and scene automation controls
- Perfect for complex live-to-air productions requiring more hands-on control
- Provides all aspects of the advanced System T feature-set in the smallest package – provides the versatility to handle anything and everything
- Can be built into cases ready for life on the road
- Or quickly deployed in multi-purpose facilities without the space for permanent audio console installation
- Compatible with all other elements from the System T range

# Flypack

Remote Production // Temporary or Portable Production // Automated News Production

- A fully-fledged broadcast-grade 256-path audio ٠ console in a compact package
- Perfect for remote production this Flypack setup ٠ could be sent to a venue and operated on site
- This system can be remotely controlled from a ٠ larger control surface in a studio or broadcast facility
- Includes 1U DSP engine, control software licence ٠ and slim, portable fader tile
- Can be built into cases ready for life on the road ٠
- Or quickly deployed in multi-purpose facilities ٠ without the space for permanent audio console installation
- Compatible with all other elements from the ٠ System T range