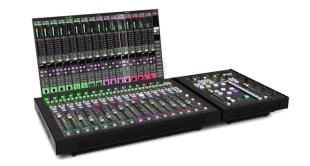

### Flypack (32 Faders)

Package Includes:

2x Desktop Fader Tile TE1 DSP Engine 512 I/O P2

Solid State Logic •...