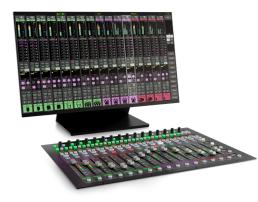

# Flypack

Remote Production // Temporary or Portable Production // Automated News Production

- A fully-fledged broadcast-grade 256-path audio ٠ console in a compact package
- Perfect for remote production this Flypack setup ٠ could be sent to a venue and operated on site
- This system can be remotely controlled from a ٠ larger control surface in a studio or broadcast facility
- Includes 1U DSP engine, control software licence ٠ and slim, portable fader tile
- Can be built into cases ready for life on the road ٠
- Or quickly deployed in multi-purpose facilities ٠ without the space for permanent audio console installation
- Compatible with all other elements from the ٠ System T range

#### Package Includes:

TCA Online Licence Desktop Fader Tile TE1 DSP Engine 512 I/O P2