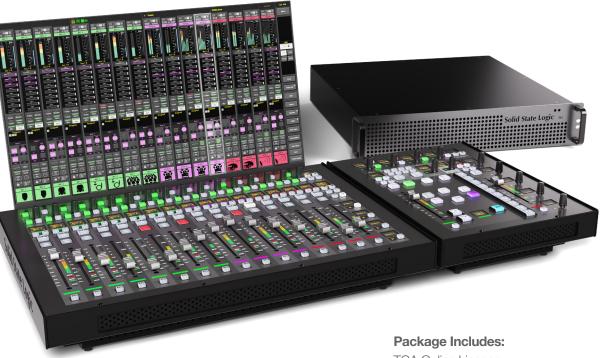

# **Studio Plus (32 Faders)**

Live-to-Air Entertainment // Custom Flypack Solutions // General Purpose Studios

- A fully-fledged broadcast-grade 256-path audio console with a compact footprint
- Includes 2U DSP engine, control software licence and hardware control interfaces
- Future proof with upgradable processing capacity up to 800 paths through perpetual or temporary software licence upgrades
- 32 faders of hands-on control, with two advanced fader tiles providing premium faders, dedicated OLED displays for every path and advanced level metering and status LEDs
- Advanced master tile provides hardware controls for key functionality including monitoring, main faders and scene automation controls
- Perfect for complex live-to-air productions requiring more hands-on control
- Provides all aspects of the advanced System T feature-set in the smallest package – provides the versatility to handle anything and everything
- Can be built into cases ready for life on the road
- Or quickly deployed in multi-purpose facilities without the space for permanent audio console installation
- Compatible with all other elements from the System T range

#### Package Includes:

TCA Online Licence 2x Desktop Fader Tile Plus Desktop Master Tile Plus TE2 DSP Engine 1024 I/O P2