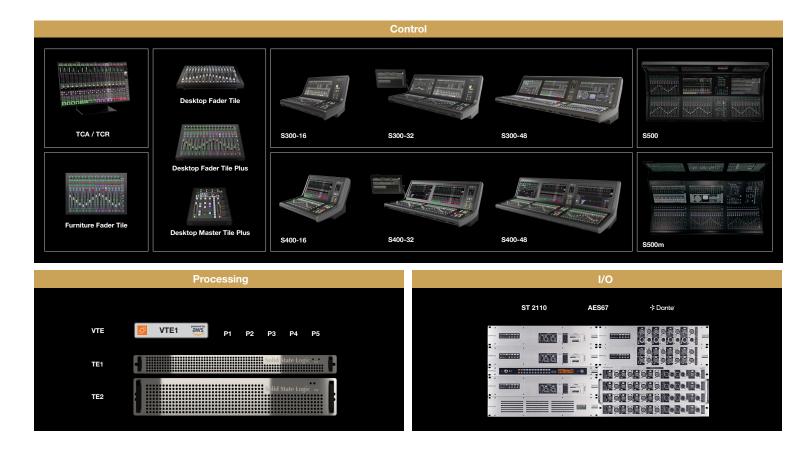

## **TCA Packages and the System T Range**

System T is unique in allowing any combination of control surface(s), processing engine(s) and I/O devices from across the range to be combined to create the perfect system for every application.

Tempest Control App (TCA) is available in a number of pre-configured packages, each shown within this guide. TCA, and System T, can be specified precisely to meet your requirements. Any configuration of TCA, DSP Engine(s), DSP capacity and/or hardware control options across the System T range can be specified. Please contact your local SSL representative for further details.