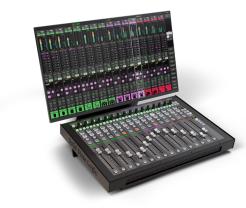

# **Studio Plus (32 Faders)**

Live-to-Air Entertainment // Custom Flypack Solutions // General Purpose Studios

- A fully-fledged broadcast-grade 256-path audio console with a compact footprint
- Includes 2U DSP engine, control software licence and hardware control interfaces
- Future proof with upgradable processing capacity up to 800 paths through perpetual or temporary software licence upgrades
- 32 faders of hands-on control, with two advanced fader tiles providing premium faders, dedicated OLED displays for every path and advanced level metering and status LEDs
- Advanced master tile provides hardware controls for key functionality including monitoring, main faders and scene automation controls
- Perfect for complex live-to-air productions requiring more hands-on control
- Provides all aspects of the advanced System T feature-set in the smallest package – provides the versatility to handle anything and everything
- Can be built into cases ready for life on the road
- Or quickly deployed in multi-purpose facilities without the space for permanent audio console installation
- Compatible with all other elements from the System T range

#### Package Includes:

TCA Online Licence 2x Desktop Fader Tile Plus Desktop Master Tile Plus TE2 DSP Engine 1024 I/O P2