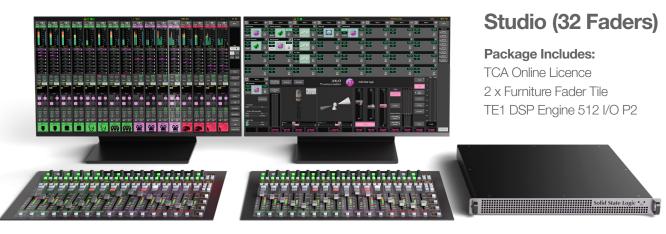

# **Studio Plus (32 Faders)**

Live-to-Air Entertainment // Custom Flypack Solutions // General Purpose Studios

- A fully-fledged broadcast-grade 256-path audio console with a compact footprint
- Includes 2U DSP engine, control software licence and hardware control interfaces
- Future proof with upgradable processing capacity up to 800 paths through perpetual or temporary software licence upgrades
- 32 faders of hands-on control, with two advanced fader tiles providing premium faders, dedicated OLED displays for every path and advanced level metering and status LEDs
- Advanced master tile provides hardware controls for key functionality including monitoring, main faders and scene automation controls
- Perfect for complex live-to-air productions requiring more hands-on control
- Provides all aspects of the advanced System T feature-set in the smallest package – provides the versatility to handle anything and everything
- Can be built into cases ready for life on the road
- Or quickly deployed in multi-purpose facilities without the space for permanent audio console installation
- Compatible with all other elements from the System T range

#### Package Includes:

TCA Online Licence 2x Desktop Fader Tile Plus Desktop Master Tile Plus TE2 DSP Engine 1024 I/O P2