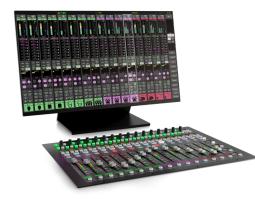

# **Studio Plus (32 Faders)**

Live-to-Air Entertainment // Custom Flypack Solutions // General Purpose Studios

- A fully-fledged broadcast-grade 256-path audio console with a compact footprint
- Includes 2U DSP engine, control software licence and hardware control interfaces
- Future proof with upgradable processing capacity up to 800 paths through perpetual or temporary software licence upgrades
- 32 faders of hands-on control, with two advanced fader tiles providing premium faders, dedicated OLED displays for every path and advanced level metering and status LEDs
- Advanced master tile provides hardware controls for key functionality including monitoring, main faders and scene automation controls
- Perfect for complex live-to-air productions requiring more hands-on control
- Provides all aspects of the advanced System T feature-set in the smallest package – provides the versatility to handle anything and everything
- Can be built into cases ready for life on the road
- Or quickly deployed in multi-purpose facilities without the space for permanent audio console installation
- Compatible with all other elements from the System T range

#### Package Includes:

TCA Online Licence 2x Desktop Fader Tile Plus Desktop Master Tile Plus TE2 DSP Engine 1024 I/O P2