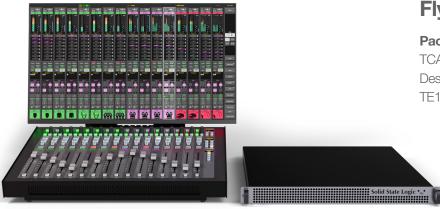

# Flypack

Remote Production // Temporary or Portable Production // Automated News Production

- A fully-fledged broadcast-grade 256-path audio ٠ console in a compact package
- Perfect for remote production this Flypack setup ٠ could be sent to a venue and operated on site
- This system can be remotely controlled from a ٠ larger control surface in a studio or broadcast facility
- Includes 1U DSP engine, control software licence ٠ and slim, portable fader tile
- Can be built into cases ready for life on the road ٠
- Or quickly deployed in multi-purpose facilities ٠ without the space for permanent audio console installation
- Compatible with all other elements from the ٠ System T range

#### Package Includes:

TCA Online Licence Desktop Fader Tile TE1 DSP Engine 512 I/O P2